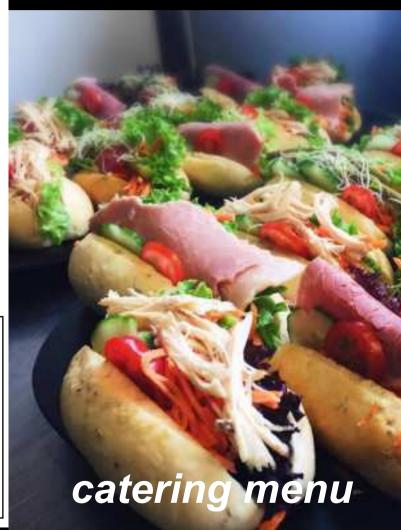

## SAVOURY OPTIONS: COLD

Sandwiches (Egg, ham & mayo, Egg & salad,(gfa, dfa) Falafel lettuce & tomato, Chicken brie & cranberry)

Mini Bagels (Bacon lettuce & tomato, Smoked salmon cream cheese & avocado, Corned beef gherkin & Swiss cheese)

Mini Croissants (Ham cheese & tomato, Bacon & egg, Chicken brie & cranberry, Feta onion jam spinach & Halloumi)

Wraps (Ham lettuce tomato & cheese, Falafel coleslaw & lettuce, Smoked chicken & salad(gfa))